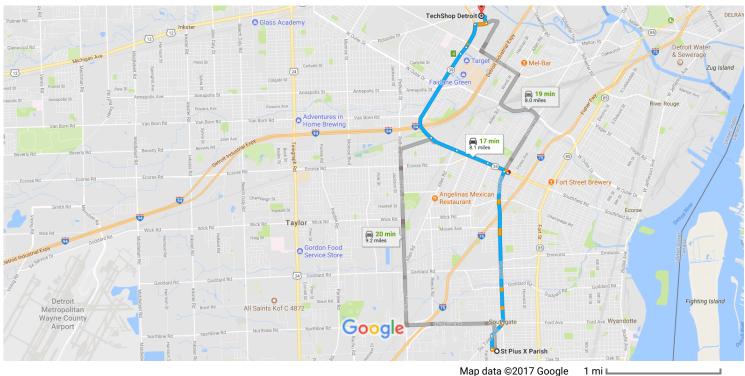

### Drive 8.1 miles, 17 min

St Pius X Parish to TechShop Detroit

Map data ©2017 Google

## St Pius X Parish

14101 Superior St & Longtin st, Southgate, MI 48195

# **TechShop Detroit**

800 Republic Dr, Allen Park, MI 48101

These directions are for planning purposes only. You may find that construction projects, traffic, weather, or other events may cause conditions to differ from the map results, and you should plan your route accordingly. You must obey all signs or notices regarding your route.